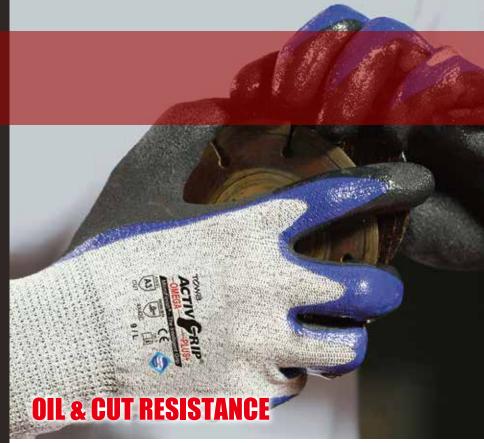

#### Oil Resistance

An additional finger coating prevents penetration of liquids. By adding this extra coating, ActivGrip™ Omega Plus is ideal for jobs that require dexterity without sacrificing protection from liquids. A 13-gauge seamless liner and ergonomic design assure maximum comfort.

## **Grip Performance**

Towa's original patented MicroFinish® technology offers the best grip in the industry in dry, wet and oily conditions.