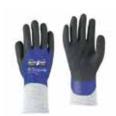

## **PRODUCT**

Style No. 541 Material Nitrile

Liner 13-Gauge | Seamless

HPPE/Glass fiber

Size 7/S-11/XXL

Color Coating: Blue & Black, Liner: Gray

Size & Hem Color

TECHNICAL EN388:2016

# **DESCRIPTION**

ActivGrip™ Omega Plus features fully coated nitrile fingers to prevent liquid from outside into the finger tips while adding protection. In addition, the 13-gauge HPPE liner ensures the high level of cut resistance while being lightweight. These features with the liquid proof palm make ActivGrip™ Omega Plus the ideal glove for dry and oily environments that require detailed work and protection from cut risks.