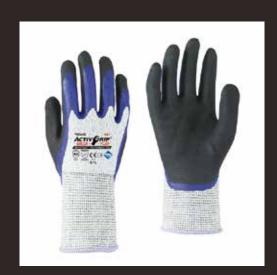

## **PRODUCT**

Style No. 541 Material Nitrile

Liner 13-Gauge | Seamless

HPPE/Glass fiber

Size 7/S-11/XXL

Color Coating: Blue & Black, Liner: Gray

Size & Hem Color

TECHNICAL EN388:2016

# **DESCRIPTION**

ActivGrip™ Omega Plus features fully coated nitrile fingers to prevent liquid from outside into the finger tips while adding protection. In addition, the 13-gauge HPPE liner ensures the high level of cut resistance while being lightweight. These features with the liquid proof palm make ActivGrip™ Omega Plus the ideal glove for dry and oily environments that require detailed work and protection from cut risks.